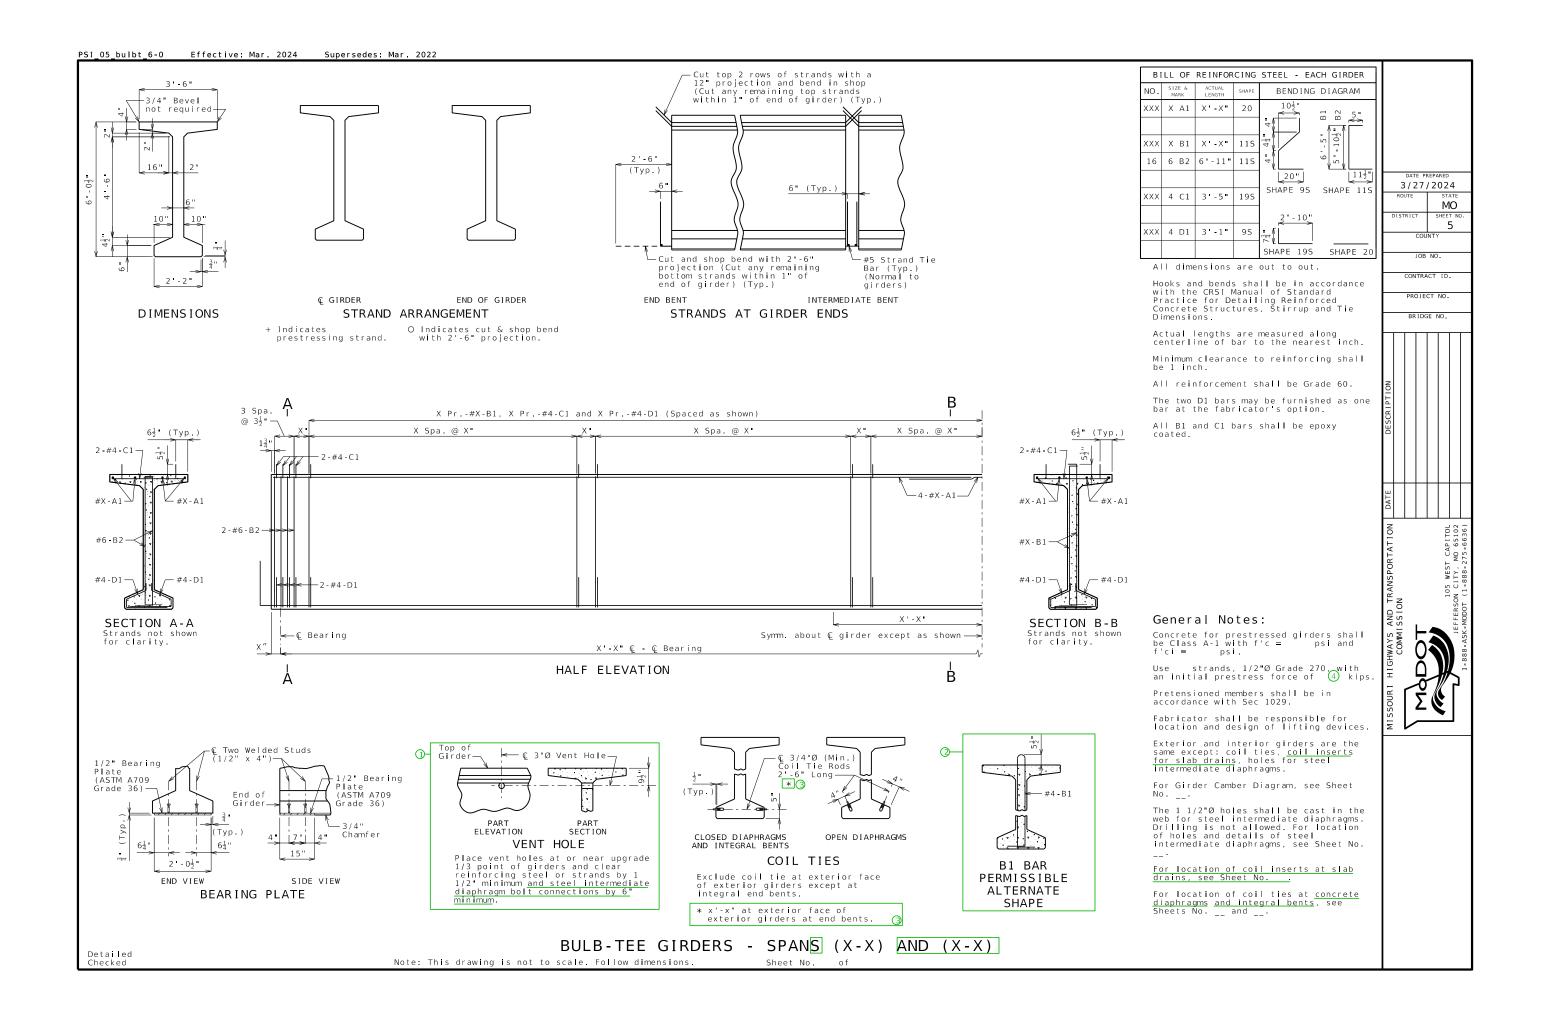

See EPG for actual length of B1 bars which vary by size.

- $\ensuremath{ \begin{tabular}{ll} \ensuremath{ \begin{tabular}{ll$
- ② Remove if #5-B1 bars are used instead of #4-B1 bars.
- 3 Use with end spans when both interior & exterior girders are detailed on the same sheet, and the 2'-6" long tie rod will not fit in the exterior diaphragm portion. Remove when not necessary.
- 4 By design. Typically 30.98 kips per 1/2  $^{\bullet}$  strand & 43.94 kips per 0.6  $^{\circ}$  strand, rounded to nearest whole kip.