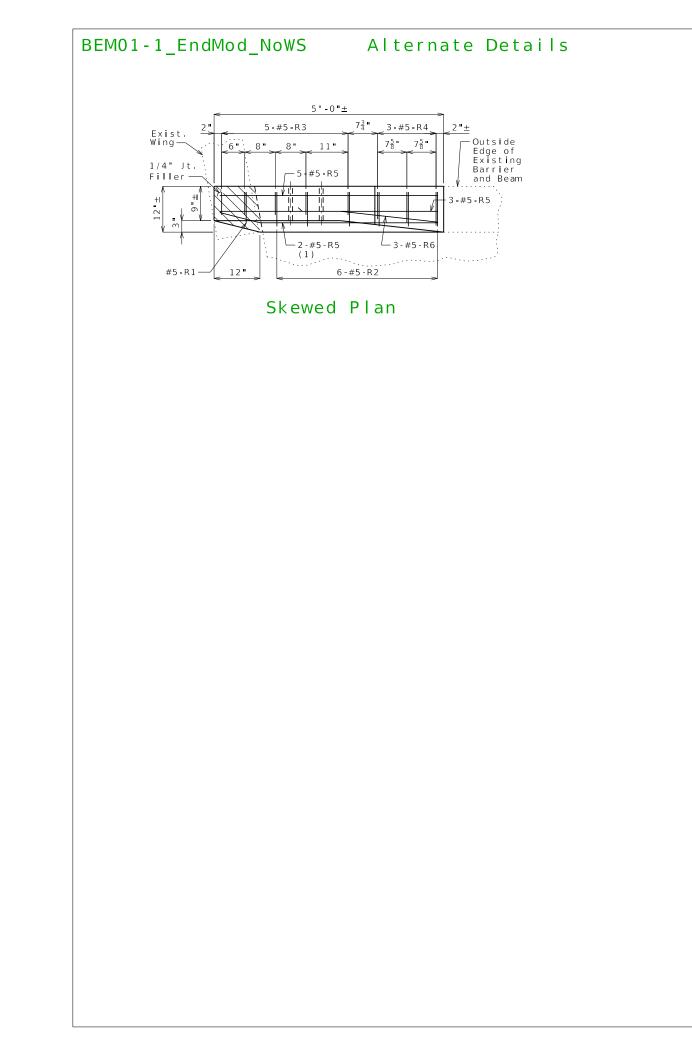

|                                                               | aring S                                                                                                 |                                           | 2                                       |                                 |                               |                                                           |
|---------------------------------------------------------------|---------------------------------------------------------------------------------------------------------|-------------------------------------------|-----------------------------------------|---------------------------------|-------------------------------|-----------------------------------------------------------|
|                                                               | rnate Plan for                                                                                          |                                           | ctures.                                 |                                 |                               |                                                           |
| ify details a                                                 | as needed to su                                                                                         | it your str                               | ucture.                                 |                                 |                               | 19/2024                                                   |
| with BEM01-2                                                  | 2 & BEM01-3 (Bi                                                                                         | ll of Reinf                               | orcing Stee                             | el).                            | ROUTI                         |                                                           |
|                                                               |                                                                                                         |                                           |                                         |                                 |                               | CT SHEET NO.                                              |
|                                                               | Estimate                                                                                                | d Ouanti                                  | ties                                    |                                 |                               |                                                           |
| Dorrior                                                       | Item<br>End Modificati                                                                                  | י.<br>ו                                   |                                         | Total<br>4                      |                               | JOB NO.                                                   |
| Barrier                                                       |                                                                                                         | on                                        | each                                    | 4                               | СС                            | NTRACT ID.                                                |
|                                                               |                                                                                                         |                                           |                                         |                                 | PI                            | ROJECT NO.                                                |
|                                                               |                                                                                                         |                                           |                                         |                                 | E                             | RIDGE NO.                                                 |
|                                                               |                                                                                                         |                                           |                                         |                                 |                               |                                                           |
|                                                               |                                                                                                         |                                           |                                         |                                 |                               |                                                           |
|                                                               |                                                                                                         |                                           |                                         |                                 | N                             |                                                           |
| General                                                       | Notes:                                                                                                  |                                           |                                         |                                 | DESCRIPTION                   |                                                           |
| Design Speci<br>2002 AASHTO                                   | fications:<br>LFD (17th Ed.                                                                             | ) Standard                                | Specificati                             | ons                             | DESC                          |                                                           |
| Design Unit<br>Class B-1 Co<br>Reinforcing                    | Stresses:<br>oncrete f'c =<br>Steel (Grade                                                              | 4,000 psi<br>60) fy = 60                  | ,000 psi                                |                                 |                               |                                                           |
|                                                               | Steel:<br>arance to rein<br>rwise shown                                                                 | forcing ste                               | elshallbe                               | e 1 1/2",                       | DATE                          |                                                           |
|                                                               | traffic shall                                                                                           |                                           |                                         |                                 |                               | ~ ~ L                                                     |
|                                                               | n. See roadway<br>edges of barr                                                                         |                                           |                                         |                                 | AND TRANSPORTATION<br>SSION   | 105 WEST CAPITOL<br>ON CITY, MO 65102<br>(1-888-275-6636) |
| inch radius                                                   | or a 3/8-inch                                                                                           | bevel, unl                                | ess otherwi                             | se shown                        | -<br>ORT/                     | ST C/<br>, MO<br>275                                      |
|                                                               | existing work<br>y lines indica                                                                         |                                           |                                         | dashed                          | ANSP                          | )5 WE<br>СІТҮ<br>1-888                                    |
| All reinfore<br>epoxy coated                                  | cement in barr<br>d                                                                                     | ier end mod                               | ification s                             | hal <b>l</b> be                 | D TR                          | LEFFERSON                                                 |
| cleanly str<br>possible. I<br>extend into                     | in existing co<br>ipped and ember<br>flength is av<br>new concrete<br>and 30 diamete<br>oted.           | dded into n<br>ailable, ex<br>at least 40 | ew concrete<br>isting bars<br>diameters | e where<br>sha <b>ll</b><br>for | HIGHWAYS AND TR<br>COMMISSION | LEFFERSC                                                  |
| covered with                                                  | posed by the r<br>h new concrete<br>pecial mortar                                                       | shall be c                                | oated with                              | a                               | SSOURI HI                     | 5                                                         |
| furnishing a<br>steel, and a<br>modification<br>completely of | oving existing<br>and installing<br>any other work<br>n, complete in<br>covered by the<br>Modification. | new concre<br>incidental<br>place, wil    | te, new rei<br>to the bar<br>be consid  | nforcing<br>rier end<br>lered   | MISS                          |                                                           |
|                                                               |                                                                                                         |                                           |                                         |                                 |                               |                                                           |
|                                                               |                                                                                                         |                                           |                                         |                                 |                               |                                                           |
|                                                               |                                                                                                         |                                           |                                         |                                 |                               |                                                           |

| No Wearing Surface<br>ce: (Do not show on plans.)<br>tute alternate Plan for skewed structures.<br>details as needed to suit your structure.<br>th BEM01-2 & BEM01-3 (Bill of Reinforcing Steel).                                                                                                                                                                                                                                                                                                                                                                                                                                                                                                                                                                                                                                                                                                                                                                                                                                                                                                                                                                                                                                                                                                              | DATE PREPARED<br>4 / 19 / 2024<br>ROUTE STATE<br>MO<br>DISTRICT SHEET NO.<br>BR 1<br>COUNTY<br>JOB NO.<br>CONTRACT ID.<br>PROJECT NO.<br>BR IDGE NO.            |
|----------------------------------------------------------------------------------------------------------------------------------------------------------------------------------------------------------------------------------------------------------------------------------------------------------------------------------------------------------------------------------------------------------------------------------------------------------------------------------------------------------------------------------------------------------------------------------------------------------------------------------------------------------------------------------------------------------------------------------------------------------------------------------------------------------------------------------------------------------------------------------------------------------------------------------------------------------------------------------------------------------------------------------------------------------------------------------------------------------------------------------------------------------------------------------------------------------------------------------------------------------------------------------------------------------------|-----------------------------------------------------------------------------------------------------------------------------------------------------------------|
| eneral Notes:<br>sign Specifications:<br>02 AASHTO LFD (17th Ed.) Standard Specifications<br>sign Unit Stresses:<br>ass B-1 Concrete f'c = 4,000 psi<br>inforcing Steel (Grade 60) fy = 60,000 psi<br>inforcing Steel:<br>nimum clearance to reinforcing steel shall be 1 1/2",<br>less otherwise shown.<br>scellaneous:<br>e lane of traffic shall remain open during<br>nstruction. See roadway plans for traffic control.<br>I exposed edges of barrier shall have either a 1/2-<br>ch radius or a 3/8-inch bevel, unless otherwise shown.<br>tline of existing work is indicated by light dashed<br>nes. Heavy lines indicate new work.<br>I reinforcement in barrier end modification shall be<br>eanly stripped and embedded into new concrete where<br>ssible. If length is available, existing bars shall<br>tend into new concrete at least 40 diameters for<br>aln bars and 30 diameters for deformed bars, unless<br>herwise noted.<br>e area exposed by the removal of concrete and not<br>vered with new concrete shall be coated with a<br>alified special mortar in accordance with Sec 704.<br>st of removing existing barrier concrete, and cost of<br>rnishing and installing new concrete, will be considered<br>mpletely covered by the contract unit price for<br>rrier End Modification. | MISSOURI HIGHWAYS AND TRANSPORTATION DATE DESCRIPTION<br>COMMISSION<br>105 WEST CAPITOL<br>1-888-ASK-MODOT (1-888-275-6636)<br>1-888-ASK-MODOT (1-888-275-6636) |
| EPAIRS TO BRIDGE:<br>DUTE _ OVER<br>UTE _ FROM ROUTE _ TO ROUTE _<br>OUT _ MILES _ OF ROUTE _<br>GINNING STATION x+x.x± (MATCH EXISTING)                                                                                                                                                                                                                                                                                                                                                                                                                                                                                                                                                                                                                                                                                                                                                                                                                                                                                                                                                                                                                                                                                                                                                                       |                                                                                                                                                                 |