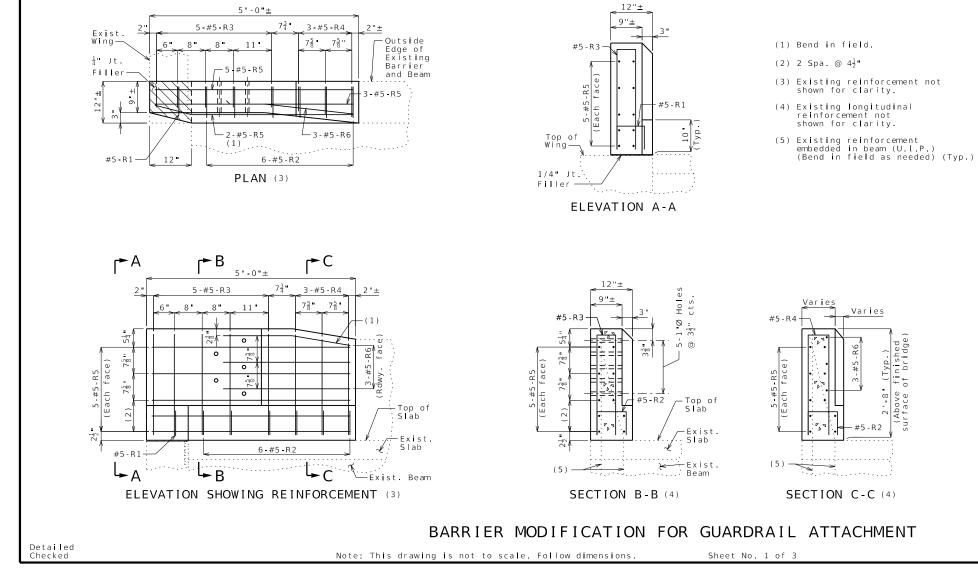

|                                                               | aring S                                                                                                 |                                           | 2                                       |                                 |                               |                                                           |
|---------------------------------------------------------------|---------------------------------------------------------------------------------------------------------|-------------------------------------------|-----------------------------------------|---------------------------------|-------------------------------|-----------------------------------------------------------|
|                                                               | rnate Plan for                                                                                          |                                           | ctures.                                 |                                 |                               |                                                           |
| ify details a                                                 | as needed to su                                                                                         | it your str                               | ucture.                                 |                                 |                               | 19/2024                                                   |
| with BEM01-2                                                  | 2 & BEM01-3 (Bi                                                                                         | ll of Reinf                               | orcing Stee                             | el).                            | ROUTI                         |                                                           |
|                                                               |                                                                                                         |                                           |                                         |                                 |                               | CT SHEET NO.                                              |
|                                                               | Estimate                                                                                                | d Ouanti                                  | ties                                    |                                 |                               |                                                           |
| Dorrior                                                       | Item<br>End Modificati                                                                                  | י.<br>ו                                   |                                         | Total<br>4                      |                               | JOB NO.                                                   |
| Barrier                                                       |                                                                                                         | on                                        | each                                    | 4                               | СС                            | NTRACT ID.                                                |
|                                                               |                                                                                                         |                                           |                                         |                                 | PI                            | ROJECT NO.                                                |
|                                                               |                                                                                                         |                                           |                                         |                                 | E                             | RIDGE NO.                                                 |
|                                                               |                                                                                                         |                                           |                                         |                                 |                               |                                                           |
|                                                               |                                                                                                         |                                           |                                         |                                 |                               |                                                           |
|                                                               |                                                                                                         |                                           |                                         |                                 | N                             |                                                           |
| General                                                       | Notes:                                                                                                  |                                           |                                         |                                 | DESCRIPTION                   |                                                           |
| Design Speci<br>2002 AASHTO                                   | fications:<br>LFD (17th Ed.                                                                             | ) Standard                                | Specificati                             | ons                             | DESC                          |                                                           |
| Design Unit<br>Class B-1 Co<br>Reinforcing                    | Stresses:<br>oncrete f'c =<br>Steel (Grade                                                              | 4,000 psi<br>60) fy = 60                  | ,000 psi                                |                                 |                               |                                                           |
|                                                               | Steel:<br>arance to rein<br>rwise shown                                                                 | forcing ste                               | elshallbe                               | e 1 1/2",                       | DATE                          |                                                           |
|                                                               | traffic shall                                                                                           |                                           |                                         |                                 |                               | ~ ~ L                                                     |
|                                                               | n. See roadway<br>edges of barr                                                                         |                                           |                                         |                                 | AND TRANSPORTATION<br>SSION   | 105 WEST CAPITOL<br>ON CITY, MO 65102<br>(1-888-275-6636) |
| inch radius                                                   | or a 3/8-inch                                                                                           | bevel, unl                                | ess otherwi                             | se shown                        | -<br>ORT/                     | ST C/<br>, MO<br>275                                      |
|                                                               | existing work<br>y lines indica                                                                         |                                           |                                         | dashed                          | ANSP                          | )5 WE<br>СІТҮ<br>1-888                                    |
| All reinfore<br>epoxy coated                                  | cement in barr<br>d                                                                                     | ier end mod                               | ification s                             | hal <b>l</b> be                 | D TR                          | LEFFERSON                                                 |
| cleanly str<br>possible. I<br>extend into                     | in existing co<br>ipped and ember<br>flength is av<br>new concrete<br>and 30 diamete<br>oted.           | dded into n<br>ailable, ex<br>at least 40 | ew concrete<br>isting bars<br>diameters | e where<br>sha <b>ll</b><br>for | HIGHWAYS AND TR<br>COMMISSION | LEFFERSC                                                  |
| covered with                                                  | posed by the r<br>h new concrete<br>pecial mortar                                                       | shall be c                                | oated with                              | a                               | SSOURI HI                     | 5                                                         |
| furnishing a<br>steel, and a<br>modification<br>completely of | oving existing<br>and installing<br>any other work<br>n, complete in<br>covered by the<br>Modification. | new concre<br>incidental<br>place, wil    | te, new rei<br>to the bar<br>be consid  | nforcing<br>rier end<br>lered   | MISS                          |                                                           |
|                                                               |                                                                                                         |                                           |                                         |                                 |                               |                                                           |
|                                                               |                                                                                                         |                                           |                                         |                                 |                               |                                                           |
|                                                               |                                                                                                         |                                           |                                         |                                 |                               |                                                           |

| No Wearing Surface<br>ce: (Do not show on plans.)<br>tute alternate Plan for skewed structures.<br>details as needed to suit your structure.<br>th BEM01-2 & BEM01-3 (Bill of Reinforcing Steel).                                                                                                                                                                                                                                                                                                                                                                                                                                                                                                                                                                                                                                                                                                                                                                                                                                                                                                                                                                                                                                                                                                              | DATE PREPARED<br>4 / 19 / 2024<br>ROUTE STATE<br>MO<br>DISTRICT SHEET NO.<br>BR 1<br>COUNTY<br>JOB NO.<br>CONTRACT ID.<br>PROJECT NO.<br>BR IDGE NO.            |
|----------------------------------------------------------------------------------------------------------------------------------------------------------------------------------------------------------------------------------------------------------------------------------------------------------------------------------------------------------------------------------------------------------------------------------------------------------------------------------------------------------------------------------------------------------------------------------------------------------------------------------------------------------------------------------------------------------------------------------------------------------------------------------------------------------------------------------------------------------------------------------------------------------------------------------------------------------------------------------------------------------------------------------------------------------------------------------------------------------------------------------------------------------------------------------------------------------------------------------------------------------------------------------------------------------------|-----------------------------------------------------------------------------------------------------------------------------------------------------------------|
| eneral Notes:<br>sign Specifications:<br>02 AASHTO LFD (17th Ed.) Standard Specifications<br>sign Unit Stresses:<br>ass B-1 Concrete f'c = 4,000 psi<br>inforcing Steel (Grade 60) fy = 60,000 psi<br>inforcing Steel:<br>nimum clearance to reinforcing steel shall be 1 1/2",<br>less otherwise shown.<br>scellaneous:<br>e lane of traffic shall remain open during<br>nstruction. See roadway plans for traffic control.<br>I exposed edges of barrier shall have either a 1/2-<br>ch radius or a 3/8-inch bevel, unless otherwise shown.<br>tline of existing work is indicated by light dashed<br>nes. Heavy lines indicate new work.<br>I reinforcement in barrier end modification shall be<br>eanly stripped and embedded into new concrete where<br>ssible. If length is available, existing bars shall<br>tend into new concrete at least 40 diameters for<br>aln bars and 30 diameters for deformed bars, unless<br>herwise noted.<br>e area exposed by the removal of concrete and not<br>vered with new concrete shall be coated with a<br>alified special mortar in accordance with Sec 704.<br>st of removing existing barrier concrete, and cost of<br>rnishing and installing new concrete, will be considered<br>mpletely covered by the contract unit price for<br>rrier End Modification. | MISSOURI HIGHWAYS AND TRANSPORTATION DATE DESCRIPTION<br>COMMISSION<br>105 WEST CAPITOL<br>1-888-ASK-MODOT (1-888-275-6636)<br>1-888-ASK-MODOT (1-888-275-6636) |
| EPAIRS TO BRIDGE:<br>DUTE _ OVER<br>UTE _ FROM ROUTE _ TO ROUTE _<br>OUT _ MILES _ OF ROUTE _<br>GINNING STATION x+x.x± (MATCH EXISTING)                                                                                                                                                                                                                                                                                                                                                                                                                                                                                                                                                                                                                                                                                                                                                                                                                                                                                                                                                                                                                                                                                                                                                                       |                                                                                                                                                                 |