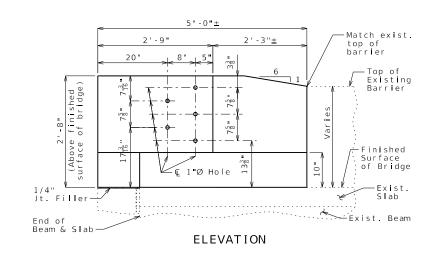

|                                                               | aring S                                                                                                 |                                           | 2                                       |                                 |                               |                                                           |
|---------------------------------------------------------------|---------------------------------------------------------------------------------------------------------|-------------------------------------------|-----------------------------------------|---------------------------------|-------------------------------|-----------------------------------------------------------|
|                                                               | rnate Plan for                                                                                          |                                           | ctures.                                 |                                 |                               |                                                           |
| ify details a                                                 | as needed to su                                                                                         | it your str                               | ucture.                                 |                                 |                               | 19/2024                                                   |
| with BEM01-2                                                  | 2 & BEM01-3 (Bi                                                                                         | ll of Reinf                               | orcing Stee                             | el).                            | ROUTI                         |                                                           |
|                                                               |                                                                                                         |                                           |                                         |                                 |                               | CT SHEET NO.                                              |
|                                                               | Estimate                                                                                                | d Ouanti                                  | ties                                    |                                 |                               |                                                           |
| Dorrior                                                       | Item<br>End Modificati                                                                                  | י.<br>ו                                   |                                         | Total<br>4                      |                               | JOB NO.                                                   |
| Barrier                                                       |                                                                                                         | on                                        | each                                    | 4                               | СС                            | NTRACT ID.                                                |
|                                                               |                                                                                                         |                                           |                                         |                                 | PI                            | ROJECT NO.                                                |
|                                                               |                                                                                                         |                                           |                                         |                                 | E                             | RIDGE NO.                                                 |
|                                                               |                                                                                                         |                                           |                                         |                                 |                               |                                                           |
|                                                               |                                                                                                         |                                           |                                         |                                 |                               |                                                           |
|                                                               |                                                                                                         |                                           |                                         |                                 | N                             |                                                           |
| General                                                       | Notes:                                                                                                  |                                           |                                         |                                 | DESCRIPTION                   |                                                           |
| Design Speci<br>2002 AASHTO                                   | fications:<br>LFD (17th Ed.                                                                             | ) Standard                                | Specificati                             | ons                             | DESC                          |                                                           |
| Design Unit<br>Class B-1 Co<br>Reinforcing                    | Stresses:<br>oncrete f'c =<br>Steel (Grade                                                              | 4,000 psi<br>60) fy = 60                  | ,000 psi                                |                                 |                               |                                                           |
|                                                               | Steel:<br>arance to rein<br>rwise shown                                                                 | forcing ste                               | elshallbe                               | e 1 1/2",                       | DATE                          |                                                           |
|                                                               | traffic shall                                                                                           |                                           |                                         |                                 |                               | ~ ~ L                                                     |
|                                                               | n. See roadway<br>edges of barr                                                                         |                                           |                                         |                                 | AND TRANSPORTATION<br>SSION   | 105 WEST CAPITOL<br>ON CITY, MO 65102<br>(1-888-275-6636) |
| inch radius                                                   | or a 3/8-inch                                                                                           | bevel, unl                                | ess otherwi                             | se shown                        | -<br>ORT/                     | ST C/<br>, MO<br>275                                      |
|                                                               | existing work<br>y lines indica                                                                         |                                           |                                         | dashed                          | ANSP                          | )5 WE<br>СІТҮ<br>1-888                                    |
| All reinfore<br>epoxy coated                                  | cement in barr<br>d                                                                                     | ier end mod                               | ification s                             | hal <b>l</b> be                 | D TR                          | LEFFERSON                                                 |
| cleanly str<br>possible. I<br>extend into                     | in existing co<br>ipped and ember<br>flength is av<br>new concrete<br>and 30 diamete<br>oted.           | dded into n<br>ailable, ex<br>at least 40 | ew concrete<br>isting bars<br>diameters | e where<br>sha <b>ll</b><br>for | HIGHWAYS AND TR<br>COMMISSION | LEFFERSC                                                  |
| covered with                                                  | posed by the r<br>h new concrete<br>pecial mortar                                                       | shall be c                                | oated with                              | a                               | SSOURI HI                     | 5                                                         |
| furnishing a<br>steel, and a<br>modification<br>completely of | oving existing<br>and installing<br>any other work<br>n, complete in<br>covered by the<br>Modification. | new concre<br>incidental<br>place, wil    | te, new rei<br>to the bar<br>be consid  | nforcing<br>rier end<br>lered   | MISS                          |                                                           |
|                                                               |                                                                                                         |                                           |                                         |                                 |                               |                                                           |
|                                                               |                                                                                                         |                                           |                                         |                                 |                               |                                                           |
|                                                               |                                                                                                         |                                           |                                         |                                 |                               |                                                           |

| No Wearing Surface<br>ce: (Do not show on plans.)<br>tute alternate Plan for skewed structures.<br>details as needed to suit your structure.<br>th BEM01-2 & BEM01-3 (Bill of Reinforcing Steel).                                                                                                                                                                                                                                                                                                                                                                                                                                                                                                                                                                                                                                                                                                                                                                                                                                                                                                                                                                                                                                                                                                              | DATE PREPARED<br>4 / 19 / 2024<br>ROUTE STATE<br>MO<br>DISTRICT SHEET NO.<br>BR 1<br>COUNTY<br>JOB NO.<br>CONTRACT ID.<br>PROJECT NO.<br>BR IDGE NO.            |
|----------------------------------------------------------------------------------------------------------------------------------------------------------------------------------------------------------------------------------------------------------------------------------------------------------------------------------------------------------------------------------------------------------------------------------------------------------------------------------------------------------------------------------------------------------------------------------------------------------------------------------------------------------------------------------------------------------------------------------------------------------------------------------------------------------------------------------------------------------------------------------------------------------------------------------------------------------------------------------------------------------------------------------------------------------------------------------------------------------------------------------------------------------------------------------------------------------------------------------------------------------------------------------------------------------------|-----------------------------------------------------------------------------------------------------------------------------------------------------------------|
| eneral Notes:<br>sign Specifications:<br>02 AASHTO LFD (17th Ed.) Standard Specifications<br>sign Unit Stresses:<br>ass B-1 Concrete f'c = 4,000 psi<br>inforcing Steel (Grade 60) fy = 60,000 psi<br>inforcing Steel:<br>nimum clearance to reinforcing steel shall be 1 1/2",<br>less otherwise shown.<br>scellaneous:<br>e lane of traffic shall remain open during<br>nstruction. See roadway plans for traffic control.<br>I exposed edges of barrier shall have either a 1/2-<br>ch radius or a 3/8-inch bevel, unless otherwise shown.<br>tline of existing work is indicated by light dashed<br>nes. Heavy lines indicate new work.<br>I reinforcement in barrier end modification shall be<br>eanly stripped and embedded into new concrete where<br>ssible. If length is available, existing bars shall<br>tend into new concrete at least 40 diameters for<br>aln bars and 30 diameters for deformed bars, unless<br>herwise noted.<br>e area exposed by the removal of concrete and not<br>vered with new concrete shall be coated with a<br>alified special mortar in accordance with Sec 704.<br>st of removing existing barrier concrete, and cost of<br>rnishing and installing new concrete, will be considered<br>mpletely covered by the contract unit price for<br>rrier End Modification. | MISSOURI HIGHWAYS AND TRANSPORTATION DATE DESCRIPTION<br>COMMISSION<br>105 WEST CAPITOL<br>1-888-ASK-MODOT (1-888-275-6636)<br>1-888-ASK-MODOT (1-888-275-6636) |
| EPAIRS TO BRIDGE:<br>DUTE _ OVER<br>UTE _ FROM ROUTE _ TO ROUTE _<br>OUT _ MILES _ OF ROUTE _<br>GINNING STATION x+x.x± (MATCH EXISTING)                                                                                                                                                                                                                                                                                                                                                                                                                                                                                                                                                                                                                                                                                                                                                                                                                                                                                                                                                                                                                                                                                                                                                                       |                                                                                                                                                                 |