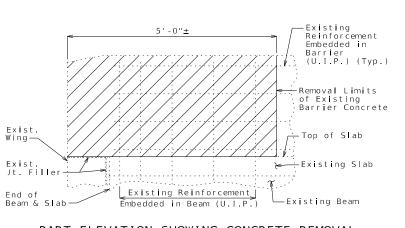

|                                                               | aring S                                                                                                 |                                           | 2                                       |                                 |                               |                                                           |
|---------------------------------------------------------------|---------------------------------------------------------------------------------------------------------|-------------------------------------------|-----------------------------------------|---------------------------------|-------------------------------|-----------------------------------------------------------|
|                                                               | rnate Plan for                                                                                          |                                           | ctures.                                 |                                 |                               |                                                           |
| ify details a                                                 | as needed to su                                                                                         | it your str                               | ucture.                                 |                                 |                               | 19/2024                                                   |
| with BEM01-2                                                  | 2 & BEM01-3 (Bi                                                                                         | ll of Reinf                               | orcing Stee                             | el).                            | ROUTI                         |                                                           |
|                                                               |                                                                                                         |                                           |                                         |                                 |                               | CT SHEET NO.                                              |
|                                                               | Estimate                                                                                                | d Ouanti                                  | ties                                    |                                 |                               |                                                           |
| Dorrior                                                       | Item<br>End Modificati                                                                                  | י.<br>ו                                   |                                         | Total<br>4                      |                               | JOB NO.                                                   |
| Barrier                                                       |                                                                                                         | on                                        | each                                    | 4                               | СС                            | NTRACT ID.                                                |
|                                                               |                                                                                                         |                                           |                                         |                                 | PI                            | ROJECT NO.                                                |
|                                                               |                                                                                                         |                                           |                                         |                                 | E                             | RIDGE NO.                                                 |
|                                                               |                                                                                                         |                                           |                                         |                                 |                               |                                                           |
|                                                               |                                                                                                         |                                           |                                         |                                 |                               |                                                           |
|                                                               |                                                                                                         |                                           |                                         |                                 | N                             |                                                           |
| General                                                       | Notes:                                                                                                  |                                           |                                         |                                 | DESCRIPTION                   |                                                           |
| Design Speci<br>2002 AASHTO                                   | fications:<br>LFD (17th Ed.                                                                             | ) Standard                                | Specificati                             | ons                             | DESC                          |                                                           |
| Design Unit<br>Class B-1 Co<br>Reinforcing                    | Stresses:<br>oncrete f'c =<br>Steel (Grade                                                              | 4,000 psi<br>60) fy = 60                  | ,000 psi                                |                                 |                               |                                                           |
|                                                               | Steel:<br>arance to rein<br>rwise shown                                                                 | forcing ste                               | elshallbe                               | e 1 1/2",                       | DATE                          |                                                           |
|                                                               | traffic shall                                                                                           |                                           |                                         |                                 |                               | ~ ~ L                                                     |
|                                                               | n. See roadway<br>edges of barr                                                                         |                                           |                                         |                                 | AND TRANSPORTATION<br>SSION   | 105 WEST CAPITOL<br>ON CITY, MO 65102<br>(1-888-275-6636) |
| inch radius                                                   | or a 3/8-inch                                                                                           | bevel, unl                                | ess otherwi                             | se shown                        | -<br>ORT/                     | ST C/<br>, MO<br>275                                      |
|                                                               | existing work<br>y lines indica                                                                         |                                           |                                         | dashed                          | ANSP                          | )5 WE<br>СІТҮ<br>1-888                                    |
| All reinfore<br>epoxy coated                                  | cement in barr<br>d                                                                                     | ier end mod                               | ification s                             | hal <b>l</b> be                 | D TR                          | LEFFERSON                                                 |
| cleanly str<br>possible. I<br>extend into                     | in existing co<br>ipped and ember<br>flength is av<br>new concrete<br>and 30 diamete<br>oted.           | dded into n<br>ailable, ex<br>at least 40 | ew concrete<br>isting bars<br>diameters | e where<br>sha <b>ll</b><br>for | HIGHWAYS AND TR<br>COMMISSION | LEFFERSC                                                  |
| covered with                                                  | posed by the r<br>h new concrete<br>pecial mortar                                                       | shall be c                                | oated with                              | a                               | SSOURI HI                     | 5                                                         |
| furnishing a<br>steel, and a<br>modification<br>completely of | oving existing<br>and installing<br>any other work<br>n, complete in<br>covered by the<br>Modification. | new concre<br>incidental<br>place, wil    | te, new rei<br>to the bar<br>be consid  | nforcing<br>rier end<br>lered   | MISS                          |                                                           |
|                                                               |                                                                                                         |                                           |                                         |                                 |                               |                                                           |
|                                                               |                                                                                                         |                                           |                                         |                                 |                               |                                                           |
|                                                               |                                                                                                         |                                           |                                         |                                 |                               |                                                           |

| No Wearing Surface<br>ce: (Do not show on plans.)<br>tute alternate Plan for skewed structures.<br>details as needed to suit your structure.<br>th BEM01-2 & BEM01-3 (Bill of Reinforcing Steel).                                                                                                                                                                                                                                                                                                                                                                                                                                                                                                                                                                                                                                                                                                                                                                                                                                                                                                                                                                                                                                                                                                              | DATE PREPARED<br>4 / 19 / 2024<br>ROUTE STATE<br>MO<br>DISTRICT SHEET NO.<br>BR 1<br>COUNTY<br>JOB NO.<br>CONTRACT ID.<br>PROJECT NO.<br>BR IDGE NO.            |
|----------------------------------------------------------------------------------------------------------------------------------------------------------------------------------------------------------------------------------------------------------------------------------------------------------------------------------------------------------------------------------------------------------------------------------------------------------------------------------------------------------------------------------------------------------------------------------------------------------------------------------------------------------------------------------------------------------------------------------------------------------------------------------------------------------------------------------------------------------------------------------------------------------------------------------------------------------------------------------------------------------------------------------------------------------------------------------------------------------------------------------------------------------------------------------------------------------------------------------------------------------------------------------------------------------------|-----------------------------------------------------------------------------------------------------------------------------------------------------------------|
| eneral Notes:<br>sign Specifications:<br>02 AASHTO LFD (17th Ed.) Standard Specifications<br>sign Unit Stresses:<br>ass B-1 Concrete f'c = 4,000 psi<br>inforcing Steel (Grade 60) fy = 60,000 psi<br>inforcing Steel:<br>nimum clearance to reinforcing steel shall be 1 1/2",<br>less otherwise shown.<br>scellaneous:<br>e lane of traffic shall remain open during<br>nstruction. See roadway plans for traffic control.<br>I exposed edges of barrier shall have either a 1/2-<br>ch radius or a 3/8-inch bevel, unless otherwise shown.<br>tline of existing work is indicated by light dashed<br>nes. Heavy lines indicate new work.<br>I reinforcement in barrier end modification shall be<br>eanly stripped and embedded into new concrete where<br>ssible. If length is available, existing bars shall<br>tend into new concrete at least 40 diameters for<br>aln bars and 30 diameters for deformed bars, unless<br>herwise noted.<br>e area exposed by the removal of concrete and not<br>vered with new concrete shall be coated with a<br>alified special mortar in accordance with Sec 704.<br>st of removing existing barrier concrete, and cost of<br>rnishing and installing new concrete, will be considered<br>mpletely covered by the contract unit price for<br>rrier End Modification. | MISSOURI HIGHWAYS AND TRANSPORTATION DATE DESCRIPTION<br>COMMISSION<br>105 WEST CAPITOL<br>1-888-ASK-MODOT (1-888-275-6636)<br>1-888-ASK-MODOT (1-888-275-6636) |
| EPAIRS TO BRIDGE:<br>DUTE _ OVER<br>UTE _ FROM ROUTE _ TO ROUTE _<br>OUT _ MILES _ OF ROUTE _<br>GINNING STATION x+x.x± (MATCH EXISTING)                                                                                                                                                                                                                                                                                                                                                                                                                                                                                                                                                                                                                                                                                                                                                                                                                                                                                                                                                                                                                                                                                                                                                                       |                                                                                                                                                                 |