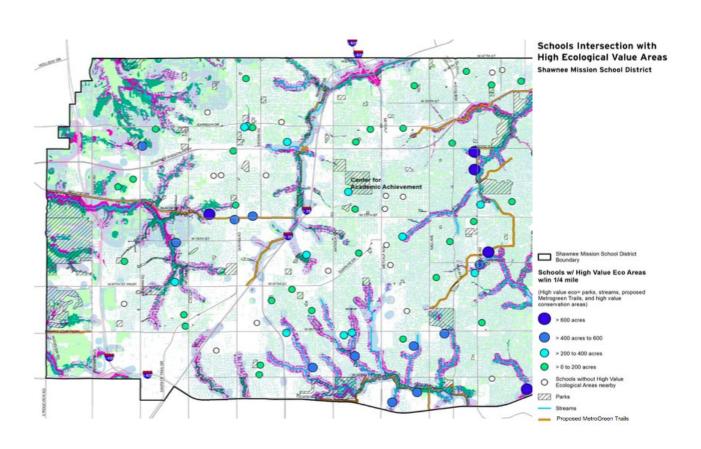

# Green Infrastructure Playbook SM School District Center for Academic Achievement