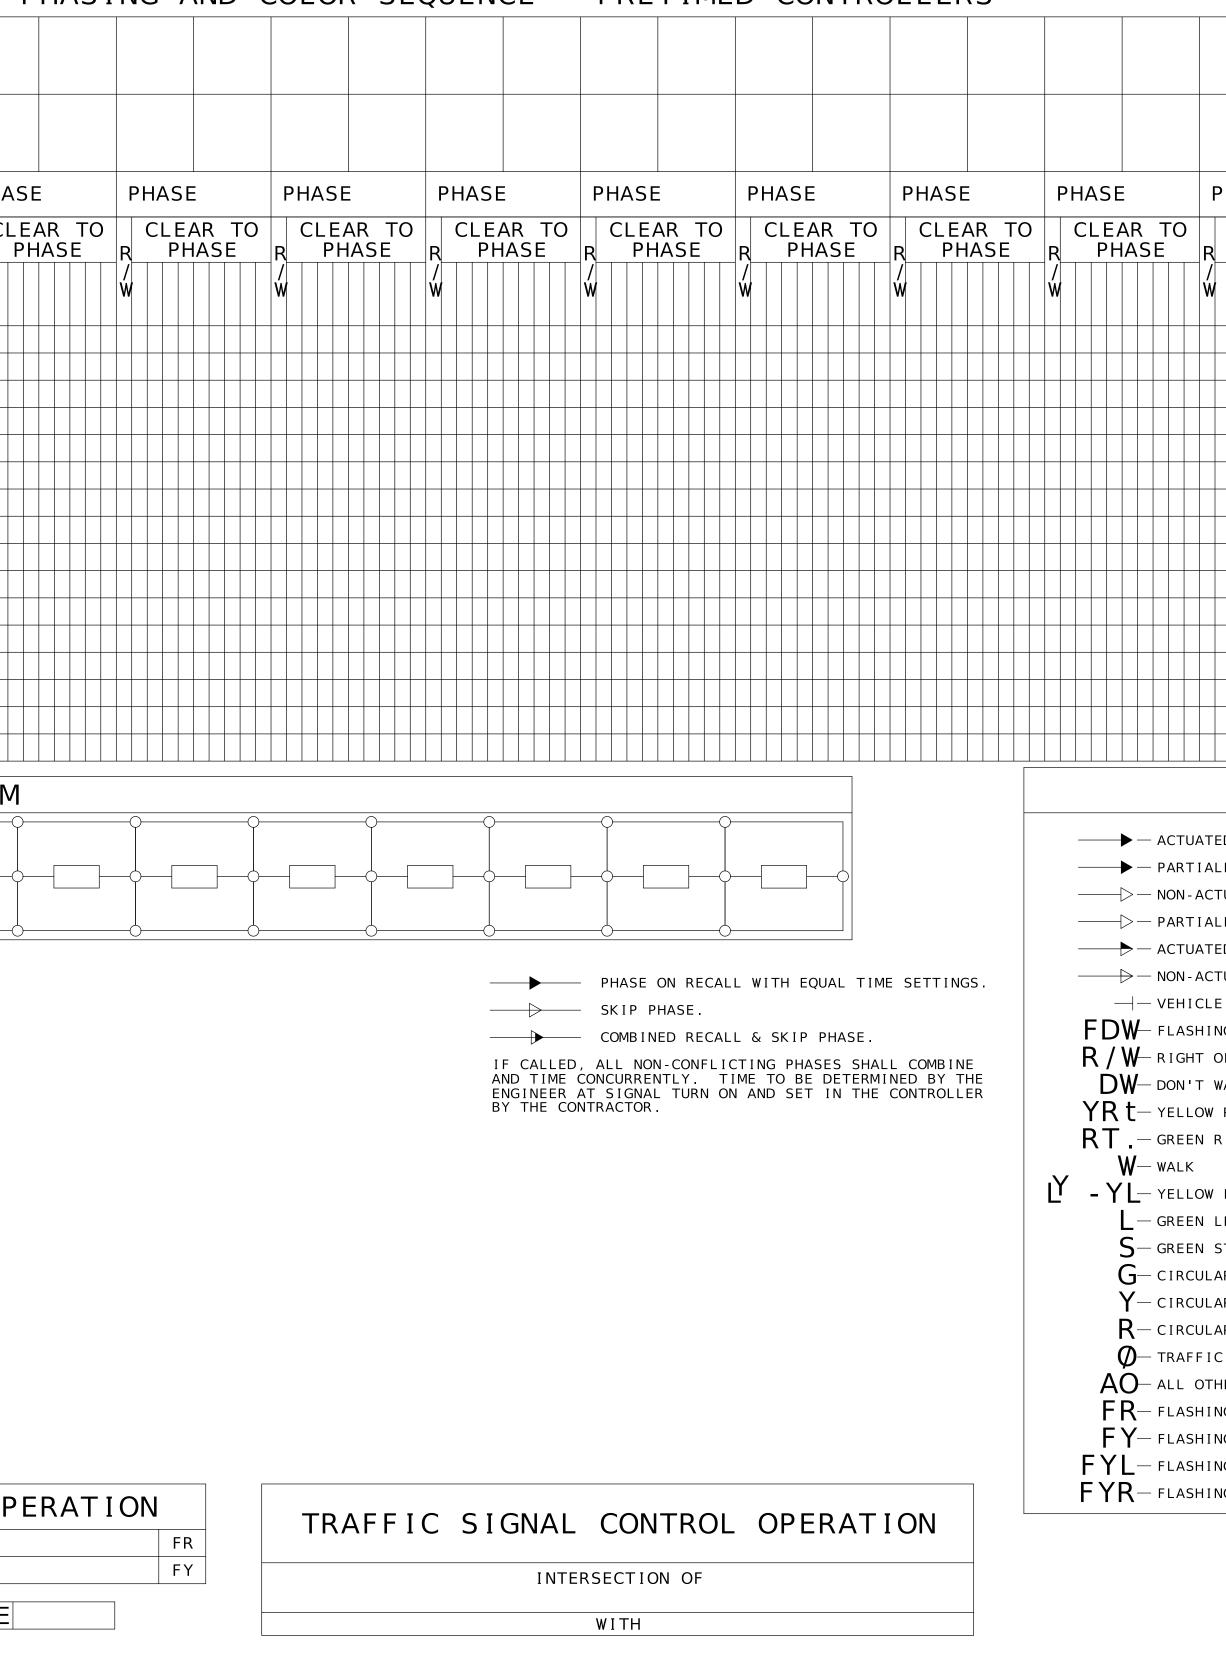

| S I GNAL FACE<br>LOCAT I ON         22       30       81       82         21       50       10 |                               |                               |       |                               | TRAFF                         | IC                |
|------------------------------------------------------------------------------------------------|-------------------------------|-------------------------------|-------|-------------------------------|-------------------------------|-------------------|
| 50 $10$ $61$ $42$ $41$ $70$ $62$                                                               |                               |                               |       |                               |                               |                   |
| CONT. NO.                                                                                      | PHASE                         | PHASE                         | PHASE | PHASE                         | PHASE                         | PHA               |
| APPROACH HIS FACE NO.                                                                          | R CLEAR TO<br>PHASE<br>/<br>W | CLEAR TO<br>R PHASE<br>/<br>W |       | CLEAR TO<br>R PHASE<br>/<br>W | CLEAR TO<br>R PHASE<br>/<br>W | CL<br>R<br>/<br>W |
| BOUND                                                                                          |                               |                               |       |                               |                               |                   |
| BOUND                                                                                          |                               |                               |       |                               |                               |                   |
| BOUND                                                                                          |                               |                               |       |                               |                               |                   |
| BOUND                                                                                          |                               |                               |       |                               |                               |                   |
|                                                                                                |                               |                               |       | F                             | LOW DIAG                      | RAN               |
|                                                                                                |                               |                               |       |                               |                               |                   |
|                                                                                                |                               |                               |       |                               |                               |                   |
|                                                                                                |                               |                               |       |                               |                               |                   |
|                                                                                                |                               |                               |       |                               | FLASHING                      | i Of              |
|                                                                                                |                               |                               |       | CON                           | ITROLLER T                    | YPE               |

## PHASING AND COLOR SEQUENCE - PRETIMED CONTROLLERS

|                                  |                     | EFFECTIVE 09/08                         | 3/2009      |                       |                                       |
|----------------------------------|---------------------|-----------------------------------------|-------------|-----------------------|---------------------------------------|
|                                  |                     |                                         |             |                       |                                       |
|                                  |                     |                                         |             |                       |                                       |
|                                  |                     |                                         |             |                       |                                       |
|                                  |                     |                                         |             |                       |                                       |
|                                  |                     |                                         |             | DATE PREP<br>12/5/2   |                                       |
|                                  |                     |                                         |             | ROUTE                 | state<br>MO                           |
|                                  |                     |                                         |             | DISTRICT              | SHEET NO.<br>X                        |
|                                  |                     |                                         |             | COUNT                 | Y                                     |
|                                  |                     |                                         |             | JOB NO                | Э.                                    |
| PHASE                            | PHASE               | PHASE                                   |             | CONTRACT              | ID.                                   |
| CLEAR TO<br>PHASE                | CLEAR TO<br>R PHASE | CLEAR TO<br>R PHASE                     |             | PROJECT               | NO .                                  |
|                                  |                     | M I I I I I I I I I I I I I I I I I I I | FACE<br>NO. | BRIDGE                | NO .                                  |
|                                  |                     |                                         |             |                       |                                       |
|                                  |                     |                                         |             |                       |                                       |
|                                  |                     |                                         |             | NO 01                 |                                       |
|                                  |                     |                                         |             | IPTION                |                                       |
|                                  |                     |                                         |             | DESCR                 |                                       |
|                                  |                     |                                         |             |                       |                                       |
|                                  |                     |                                         |             |                       |                                       |
|                                  |                     |                                         |             |                       |                                       |
|                                  |                     |                                         |             | DATE                  |                                       |
|                                  |                     |                                         |             |                       | 0L 02 02 02                           |
|                                  |                     |                                         |             | ATIC                  | CAP I TOL<br>O 65102<br>5-6636 )      |
| LI                               | EGEND               |                                         |             | TRANSPORTAT I ON<br>N | SТ<br>, М<br>-27                      |
| ED VEHICULAR M                   | OVEMENT             |                                         |             | ANSP                  | - 00                                  |
| LLY RESTRICTED<br>TUATED VEHICUL | ACTUATED VEHICUL    | AR MOVEMENT                             |             |                       | 105<br>RSON C<br>OT (1-               |
|                                  | NON-ACTUATED VEH    | IICULAR MOVEMENT                        |             | AND                   | 1 C<br>JEFFERSON<br>- ASK - MODOT ( ) |
| ED PEDESTRIAN<br>TUATED PEDESTR  |                     |                                         |             | LI GHWAYS<br>COMMI    |                                       |
| E STOPPED                        |                     |                                         |             |                       | 1 - 888                               |
| NG DON'T WALK<br>OF WAY INTERVA  | L                   |                                         |             |                       | <b>1</b>                              |
| WALK<br>RIGHT ARROW              |                     |                                         |             |                       |                                       |
| RIGHT ARROW                      |                     |                                         |             | MIS                   |                                       |
| LEFT ARROW                       |                     |                                         |             |                       |                                       |
| LEFT ARROW                       |                     |                                         |             |                       |                                       |
| STRAIGHT AHEAD<br>AR GREEN       | ARROW               |                                         |             |                       |                                       |
| AR YELLOW                        |                     |                                         |             |                       |                                       |
| AR RED<br>C PHASE                |                     |                                         |             |                       |                                       |
| HERS                             |                     |                                         |             |                       |                                       |
| NG RED<br>NG CIRCULAR YE         | LLOW                |                                         |             |                       |                                       |
| NG YELLOW LEFT                   |                     |                                         |             |                       |                                       |
| NG YELLOW RIGH                   | T ARROW             |                                         |             |                       |                                       |
|                                  |                     |                                         |             |                       |                                       |
|                                  |                     |                                         |             |                       |                                       |
|                                  |                     | ſ                                       | D-38        |                       |                                       |
|                                  |                     |                                         |             |                       |                                       |