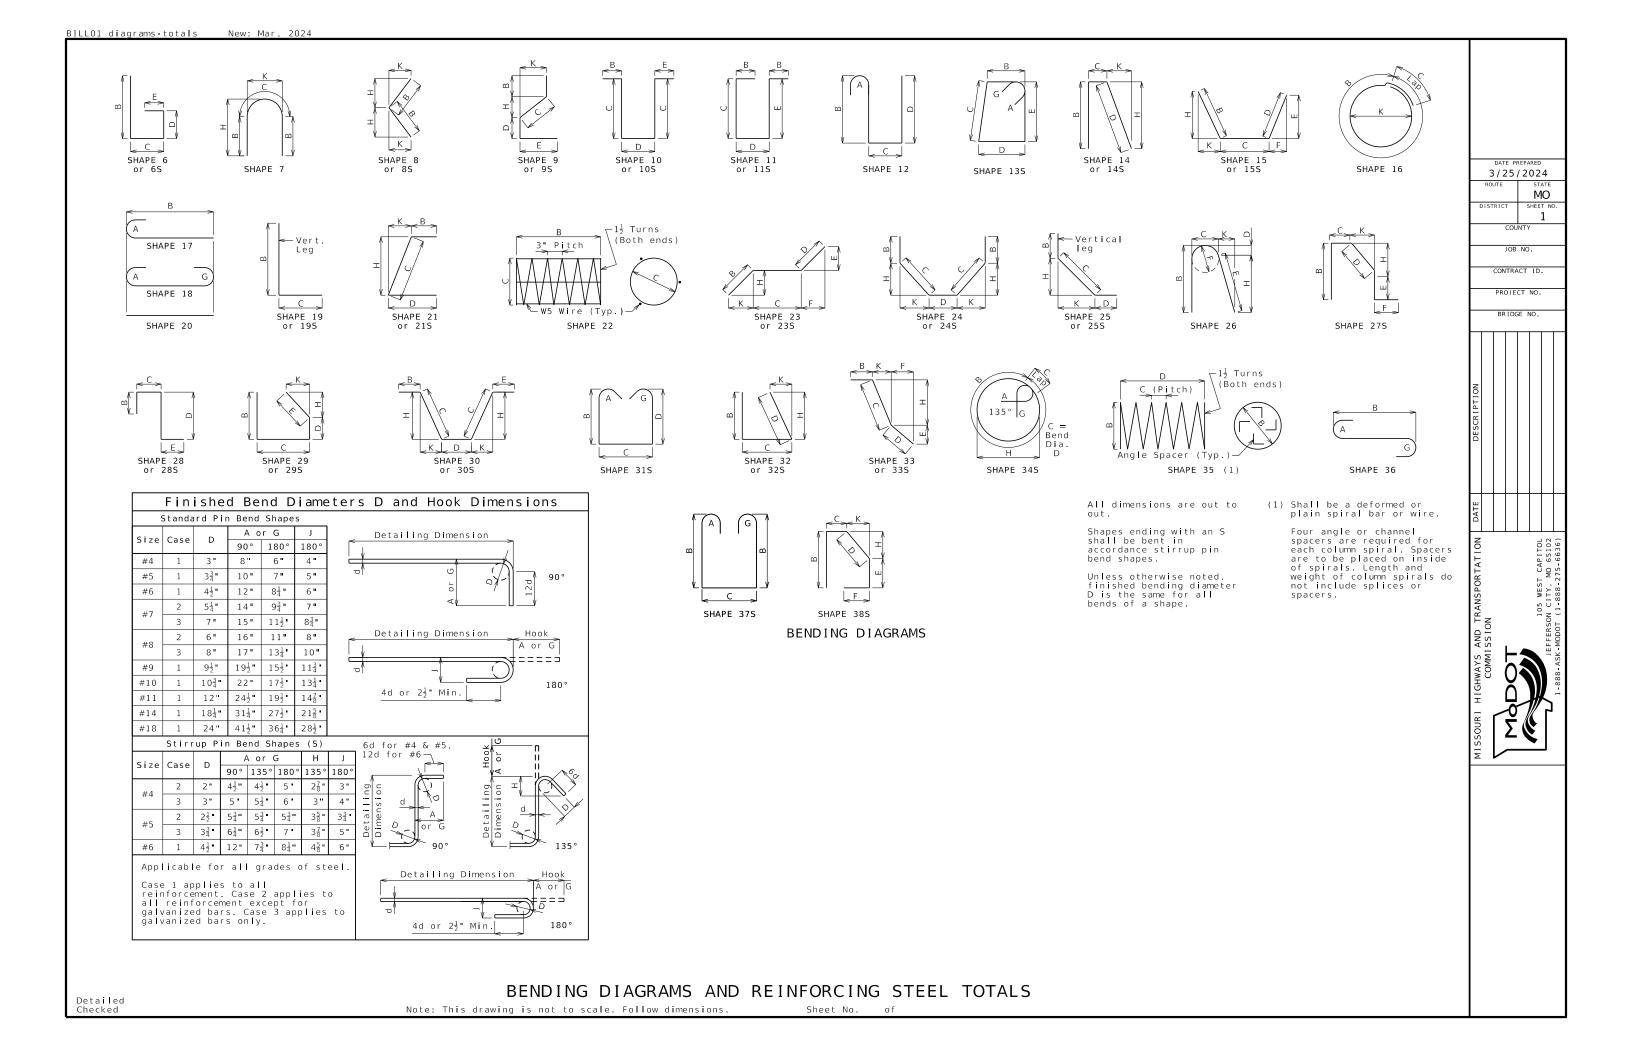

Alternate Details & Guidance - BILL01

|            | Reinforcing Steel Totals (Pounds) |        |        |                |       |         |      |               |       |  |
|------------|-----------------------------------|--------|--------|----------------|-------|---------|------|---------------|-------|--|
|            |                                   | Substr | ucture | Superstructure |       |         |      | Entire Bridge |       |  |
|            |                                   |        |        | Slab           |       |         | Slip |               |       |  |
|            | Size                              | Plain  | Galv.  | Plain          | Galv. | Barrier | Form | Plain         | Galv. |  |
| By<br>Size | W5                                | 0      | 0      |